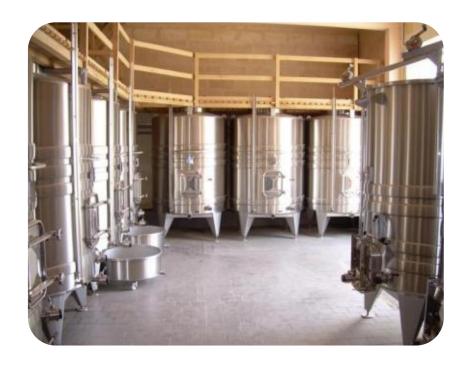

#### Wine Producer: In the Cellar

We are using cutting edge technology to preserve the identity of our wines.

Ageing is done in French oak barrels made by Darnajou and Sylvain coopers, which are regularly renewed.

There are almost 1000 barrels in our cellars.