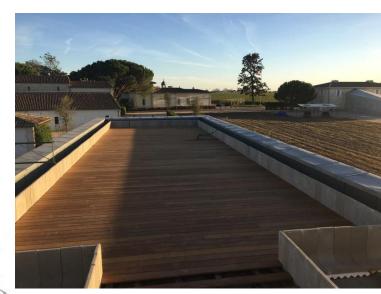

#### Wine Producer: Châteaux and Estates

2019: Eco-friendly works in Pomerol

1. Lafleur 2. Lafleur-Pétrus 3. Lafleur Saint Jean 4. Pétrus The direct neighbor of PETRUS, we built new cellars and a terrace roof at:

CHATEAU

AFLEUR SAINT-JEAN

With the unique Pisé material made from natural sand, gravel and limestone.