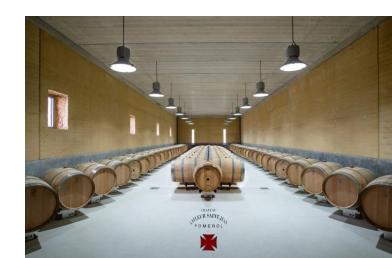

#### Wine Producer: In the Cellar

We are using cutting edge technology to preserve the identity of our wines.

Ageing is done in French oak barrels made by Darnajou and Sylvain coopers, which are regularly renewed.

There are almost 1000 barrels in our cellars.