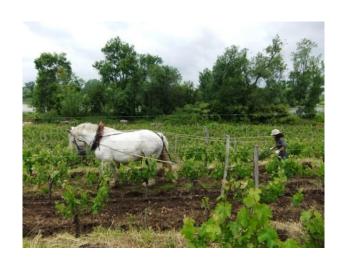

#### **Wine Producer: Traditional Methods**

Our wine-growing practices keep with traditional methods and respect for the environment.

From pruning to harvesting, our experienced team gives its best to reach a high quality.

Harvesting is done 100% by hand, as well as the selection of the best grapes.

## Wine Producer : Sustainable Vineyards

- > We produce wines typical of their soil and subsoil, in respect of the appellation.
- We use sustainable practices, natural fertilizers, and do much of the work by hand.