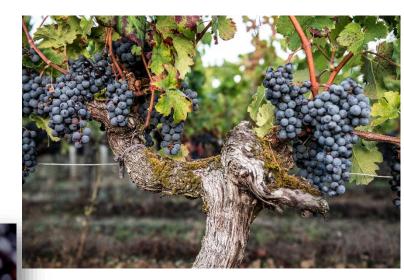

#### **Wine Producer: Traditional Methods**

Our wine-growing practices keep with traditional methods and respect for the environment.

From pruning to harvesting, our experienced team gives its best to reach a high quality.

Harvesting is done 100% by hand, as well as the selection of the best grapes.