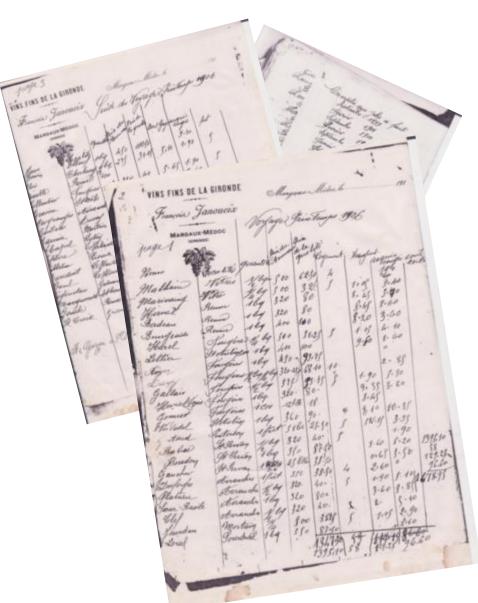

## Our History: Back to 1898

In 1898, F. JANOUEIX, coming from Corrèze, established his own company in MARGAUX.

## **Ongoing Development Since 1898**