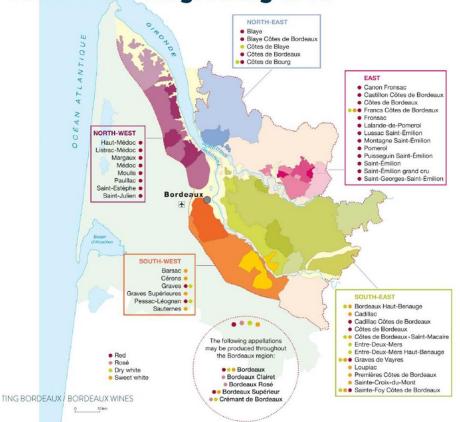

#### ✓ AS A WINE PRODUCER:

François JANOUEIX châteauxs & estates are located in 9 different appellations:

Sauternes - Pomerol - Saint Emilion - Saint Emilion Grand Cru

Montagne Saint Emilion – Lalande de Pomerol – Fronsac – Bordeaux – Bordeaux Supérieur

Bordeaux winegrowing area

#### ✓ AS A WINE MERCHANT:

We provide a selection of wines from all the Bordeaux appellations:

Margaux Médoc Haut Médoc Pauillac

•••