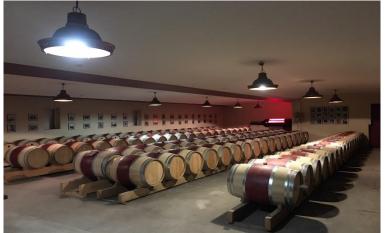

#### Wine Producer: In the Cellar

We are using cutting edge technology to preserve the identity of our wines.

Ageing is done in French oak barrels made by Darnajou and Sylvain coopers, which are regularly renewed.

There are almost 1000 barrels in our cellars.