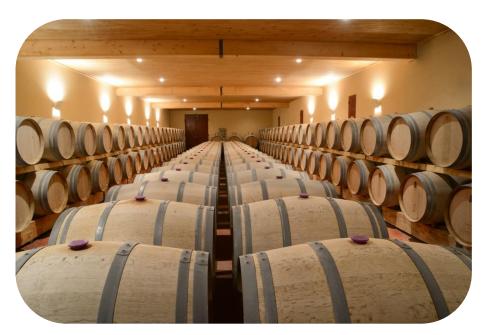

#### Wine Producer: In the Cellar

We are using cutting edge technology to preserve the identity of our wines.

Ageing is done in French oak barrels made by Darnajou and Sylvain coopers, which are regularly renewed.

There are almost 1000 barrels in our cellars.