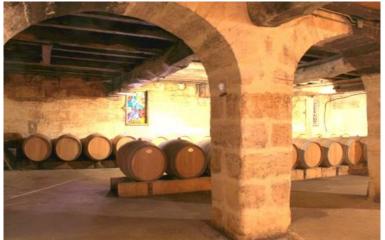

#### Wine Producer: In the Cellar

We are using cutting edge technology to preserve the identity of our wines.

Ageing is done in French oak barrels made by Darnajou and Sylvain coopers, which are regularly renewed.

There are almost 1000 barrels in our cellars.