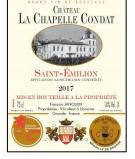

#### Wine Producer: Our Range

- Lalande de Pomerol Château des Tourelles, Château de Bertineau Château Lamothe
  - Pomerol Château L'Evêché Château Lafleur Saint Jean Domaine Lafleur
    - Montagne Saint-Emilion Château Petit Clos du Roy Château Forlouis
      - Sauternes Grand Cru Classé 1855 Château Romer
        - Saint-Emilion Grand Cru Château Condat
          - Saint-Emilion Château d'Arthus
      - Bordeaux Supérieur Château Trincaud, Château Vieux Cruzelles
        - Bordeaux Cadet d'Arthus